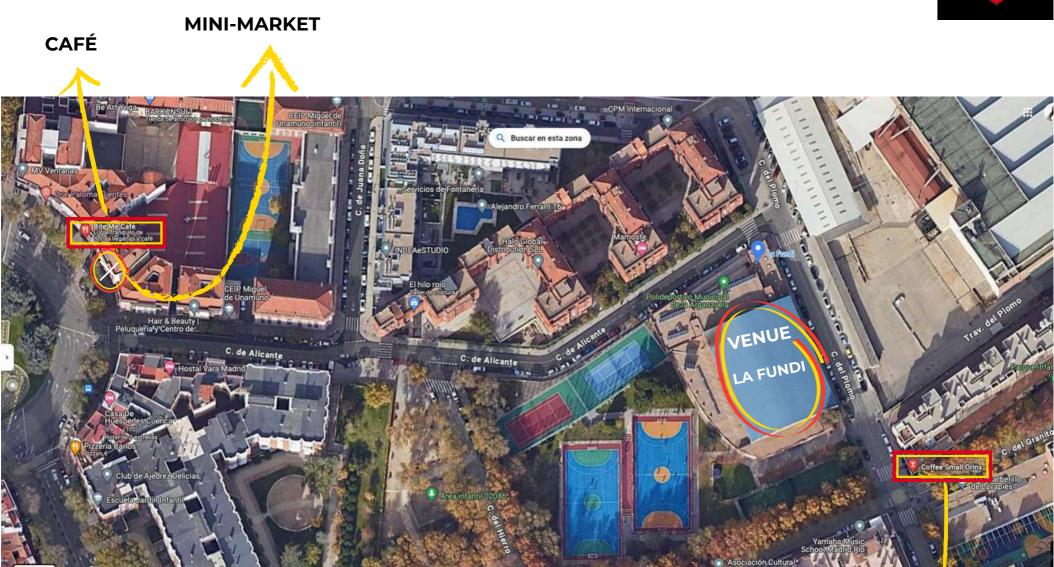

| 1     | 50    |
| 18/05/2023      | 8:25               | 8:45                   | 1     | 50    |
| 18/05/2023      | 8:45               | 9:05                   | 1     | 50    |
| 18/05/2023      | 9:05               | 9:25                   | 1     | 50    |
| 18/05/2023      | 9:25               | 9:45                   | 1     | 50    |

## **SUNDAY**

| DAY<br>SUNDAY | DEPARTURE<br>HOTEL | ARRIVAL<br>LA FUNDI |      | START<br>T16-1 | BUSES | SEATS |
|---------------|--------------------|---------------------|------|----------------|-------|-------|
| 19/05/2023    | 7:10               | 7:30                | 9:00 |                | 2     | 100   |
| 19/05/2023    | 7:50               | 8:10                |      | 10:00          | 2     | 100   |

# **BEVERAGE SERVICE**